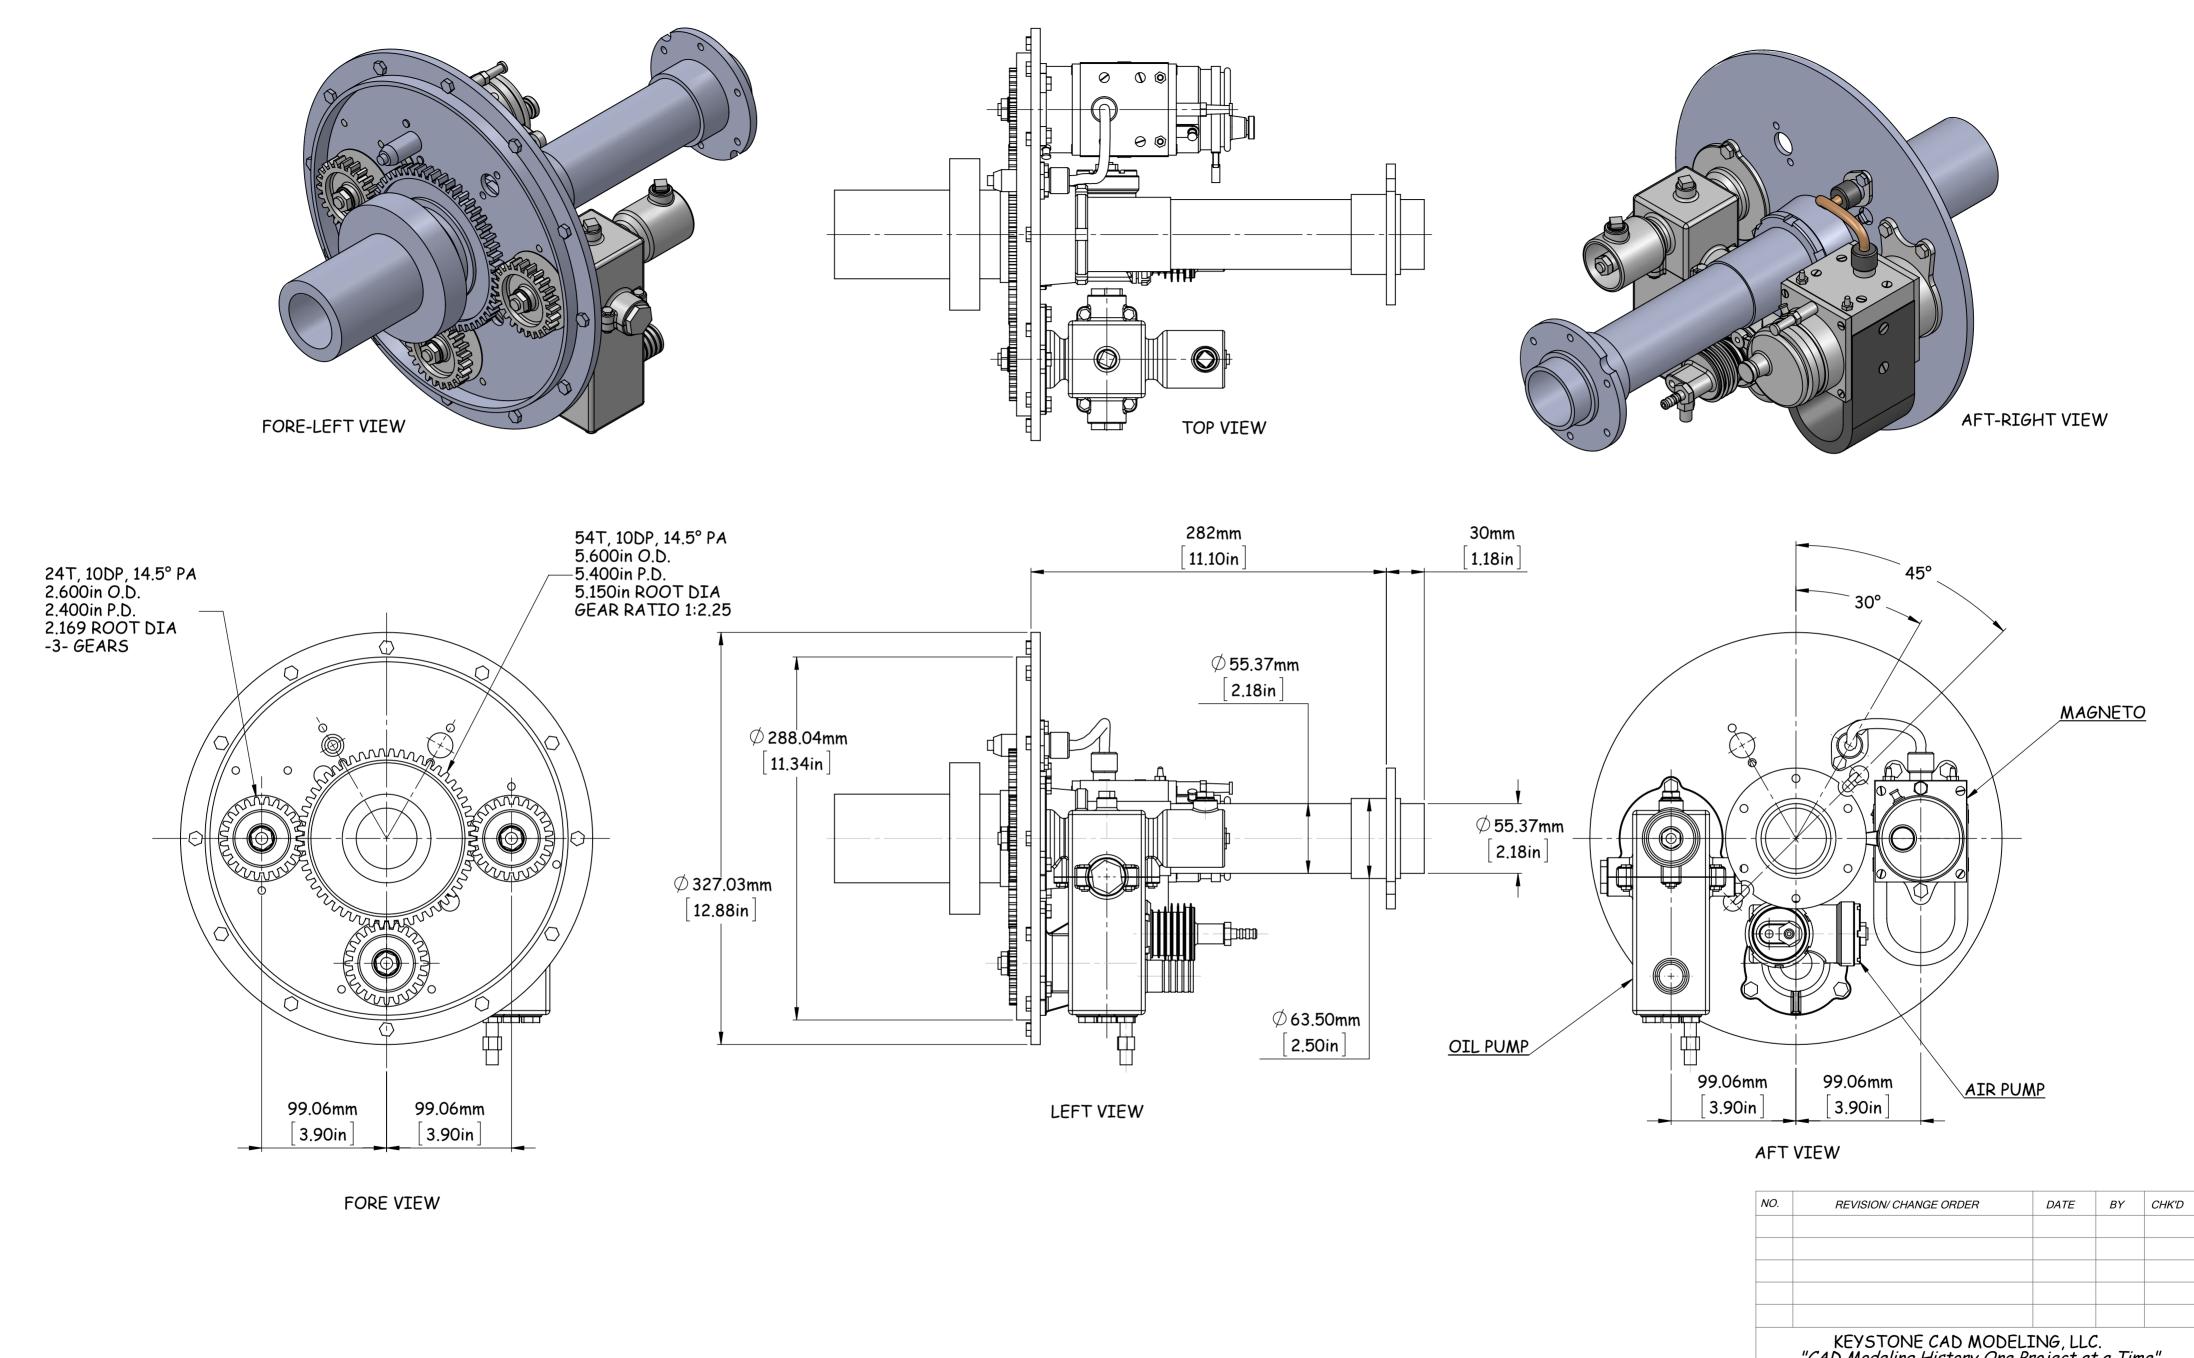

RANDY HUFF IS A
LIFE-TIME MEMBER OF THE
AIRCRAFT ENGINE HISTORICAL SOCIETY
www.enginehistory.org
contact me at: randyhuff1@aol.com

|         | TIL VIOIOTV C | HAIVAL ONDEN                                        | DAIL                  | Di     | OTTINE        |
|---------|---------------|-----------------------------------------------------|-----------------------|--------|---------------|
|         |               |                                                     |                       |        |               |
|         |               |                                                     |                       |        |               |
|         |               |                                                     |                       |        |               |
|         |               |                                                     |                       |        |               |
|         |               |                                                     |                       |        |               |
| DRA     | WN·           | NE CAD MODEL]<br>ng History One Pi<br>PROJECT NAME: | ING, LLC<br>roject at | a Tim  | e"            |
| R. HUFF |               |                                                     |                       | _      |               |
| CHK'D:  |               | GNOME MONOSOUPAPE 9B, 100HP                         |                       |        |               |
|         |               |                                                     |                       |        |               |
|         |               | REAR SECTION                                        | 1                     |        |               |
| DATI    | E: 1-13-2019  | REAR SECTION                                        | 1                     | SHT NC | ): <b>/</b> 1 |