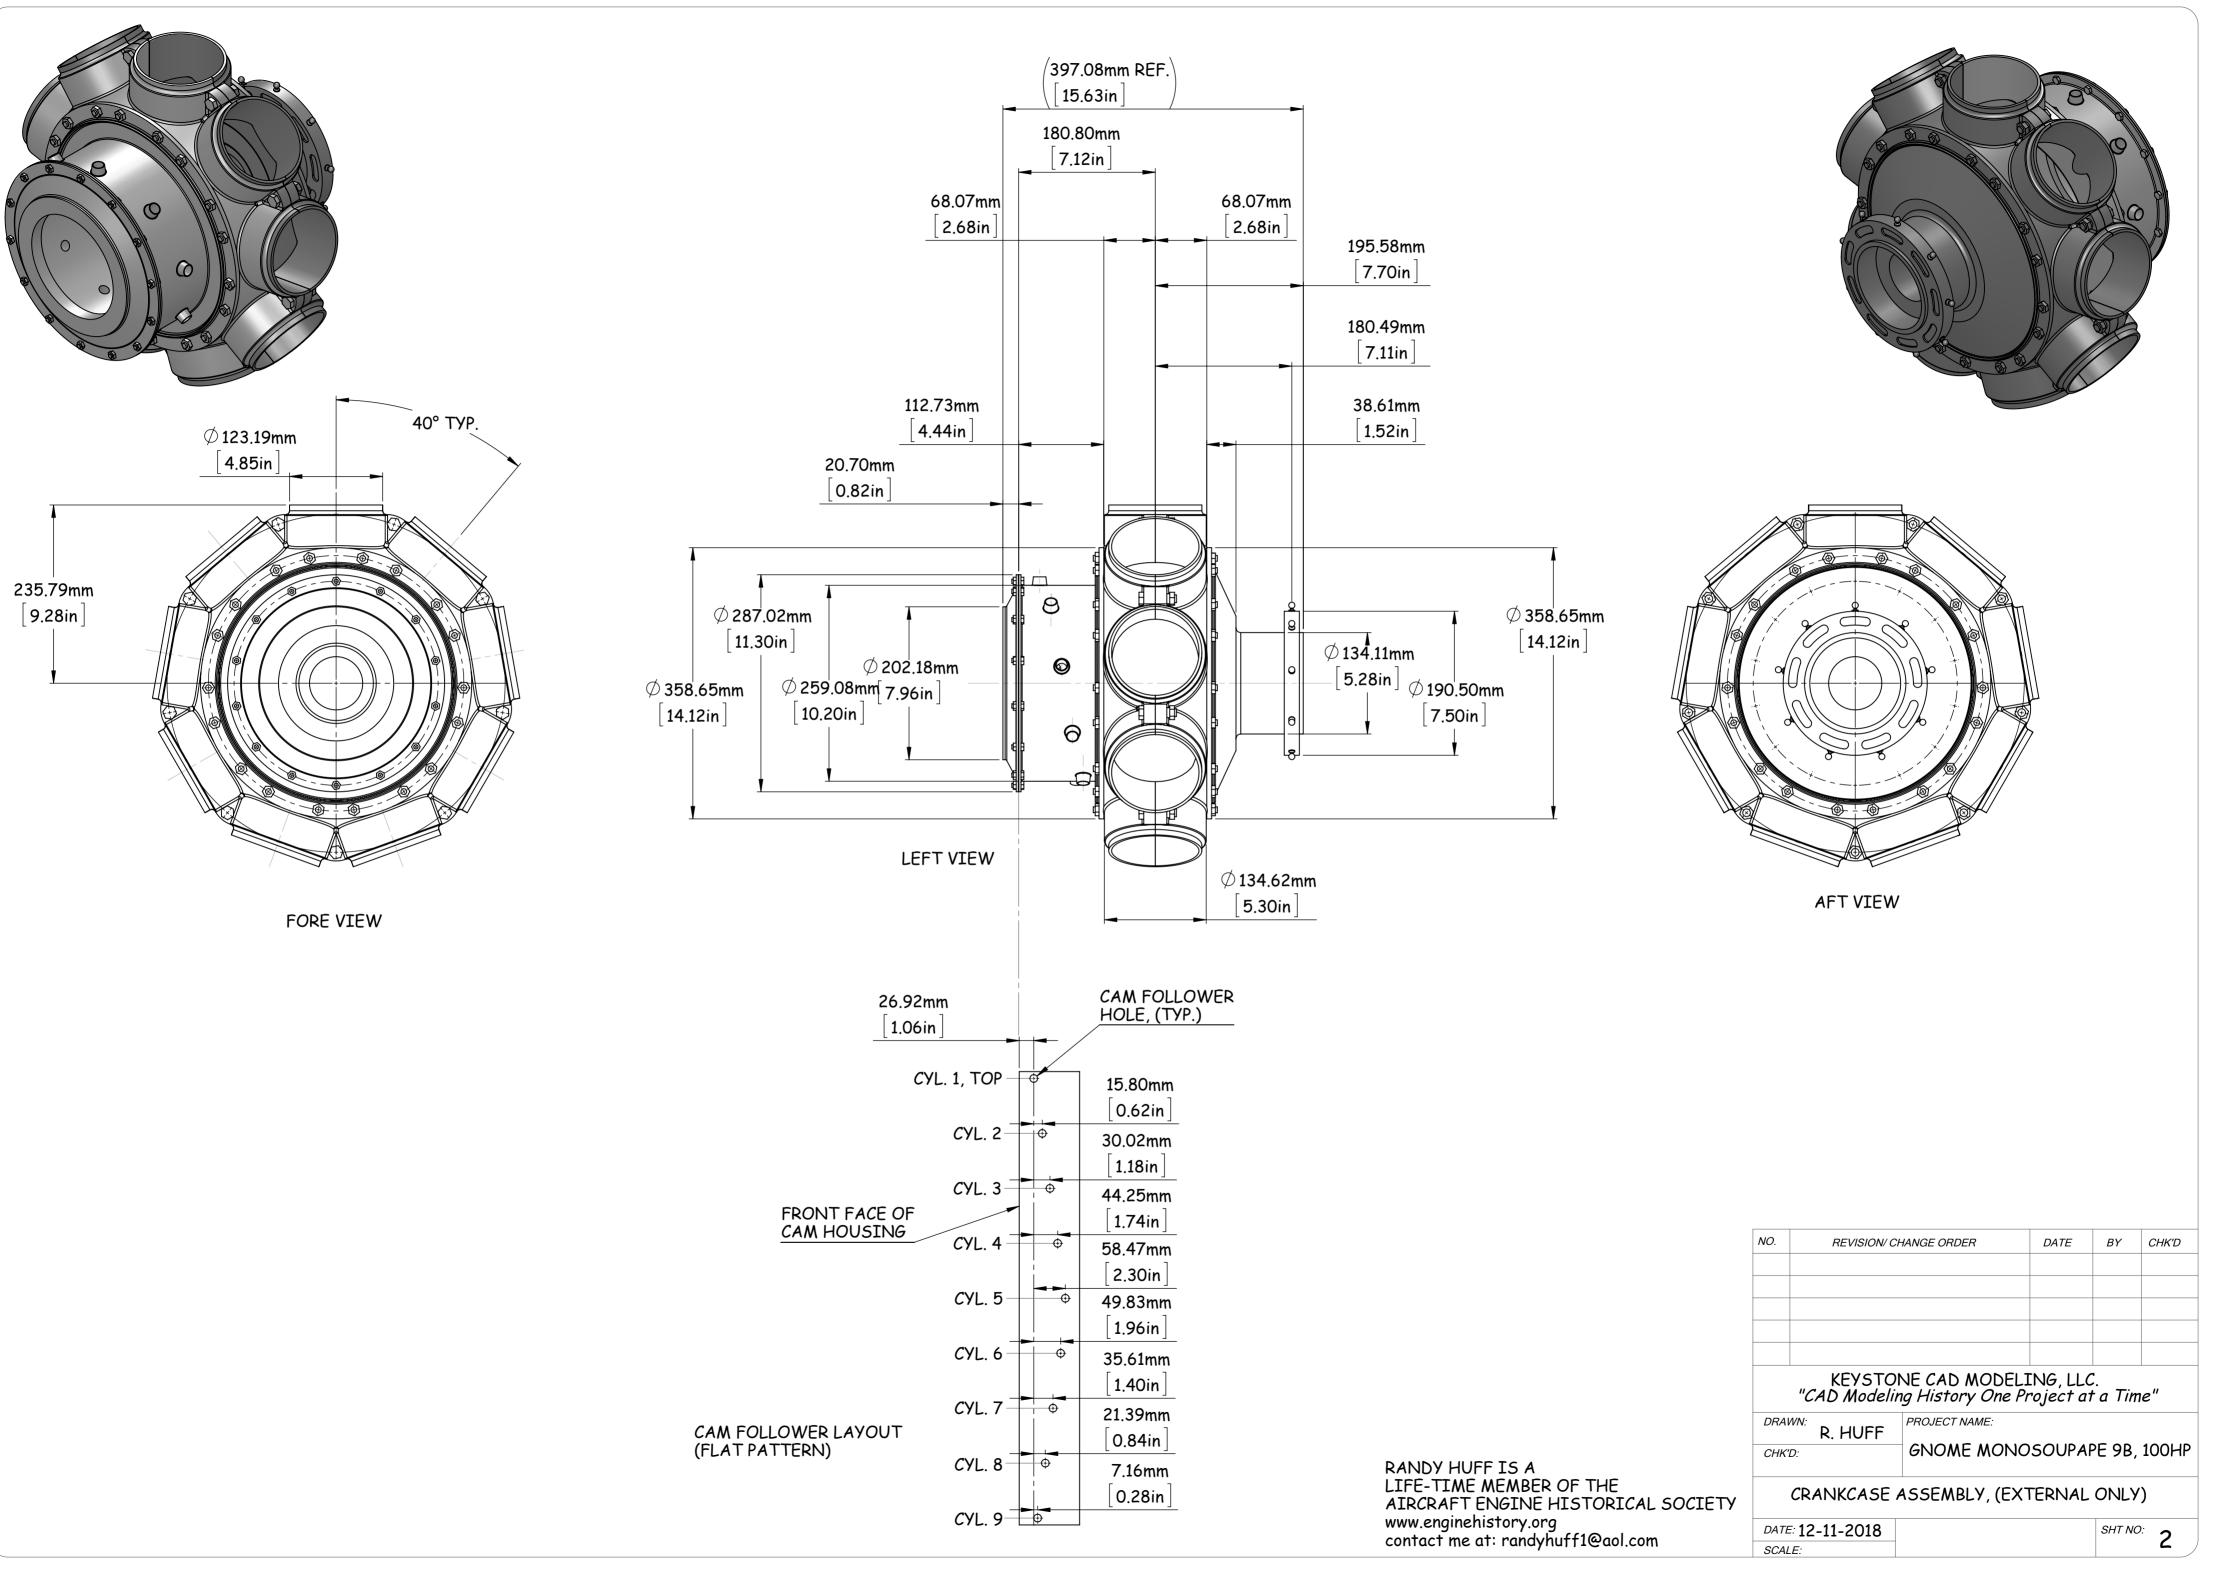

| RANDY HUFF IS A<br>LIFE-TIME MEMBER OF THE<br>AIRCRAFT ENGINE HISTORICAL SOCIETY<br>www.enginehistory.org<br>contact me at: randyhuff1@aol.com |
|------------------------------------------------------------------------------------------------------------------------------------------------|
|------------------------------------------------------------------------------------------------------------------------------------------------|

| R. HUFF | PROJECT NAME:              |
|---------|----------------------------|
| 'D:     | GNOME MONOSOUPAPE 9B, 100H |
|         | ACCEMPLY (EXTERNAL ONLY)   |